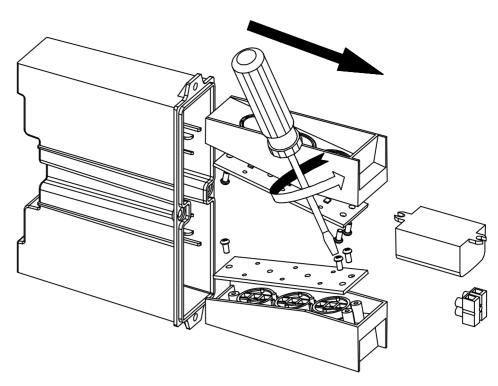

## TOOL Screwdriver Electric soldering iron

Fix the LED board with screws to the lens module. Re-attach the LED module and new driver.

TOOL Screwdriver

Take out the LED module from the cover

Loosen the screws on the LED board