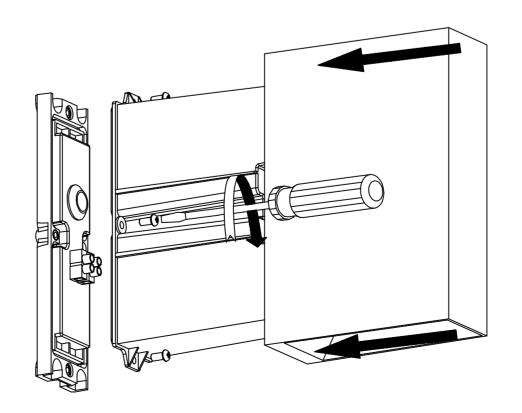

## TOOL Screwdriver Electric soldering iron

Fix the PC cover with screws and re-attach the lamp cover.

Screwdriver