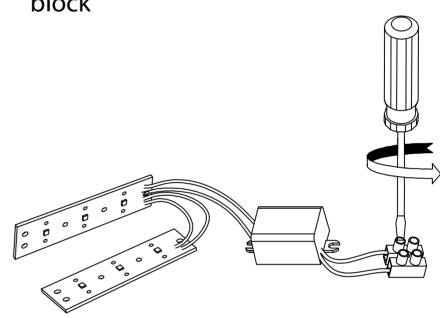

## Screwdriver

Take out the red and black wire of the driver from the LED module

Take out the blue and brown wire from the terminal block

## TOOI Screwdriver

Re-solder the red and black wire of the new driver on the LED module

Connect the blue and brown wire to the terminal block