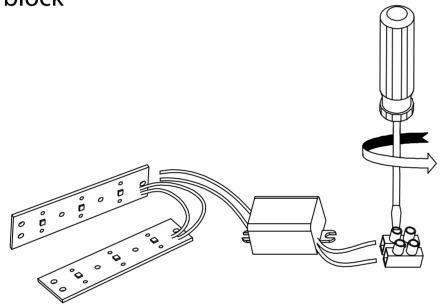

## TOOI Screwdriver

Re-solder the red and black wire of the new driver on the LED module

Connect the blue and brown wire to the terminal block