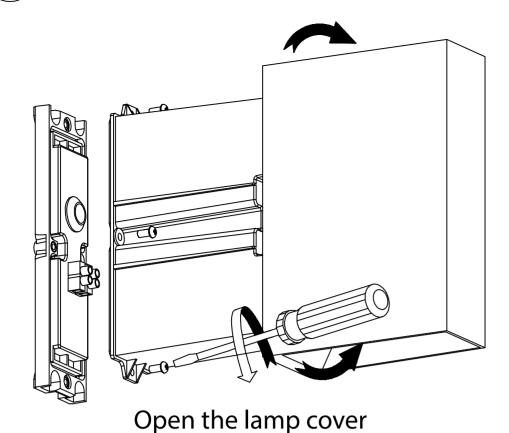

## Screwdriver

Take out the red and black wire of the driver from the LED module

Take out the blue and brown wire from the terminal block