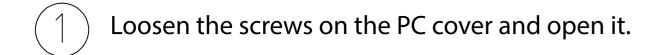

## TOOL Screwdriver Electric soldering iron

Fix the LED board with screws to the lens module. Re-attach the LED module and new driver.

TOOL Screwdriver

Take out the LED module from the cover

Loosen the screws on the LED board