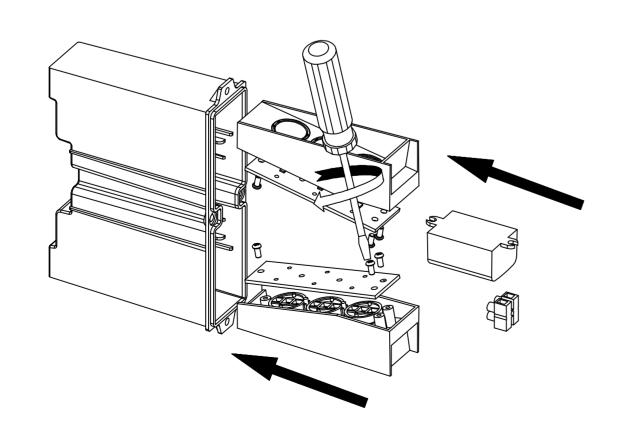

## TOOL Screwdriver Electric soldering iron

Fix the LED board with screws to the lens module. Re-attach the LED module and new driver.

TOOL Screwdriver

Take out the LED module from the cover

Loosen the screws on the LED board