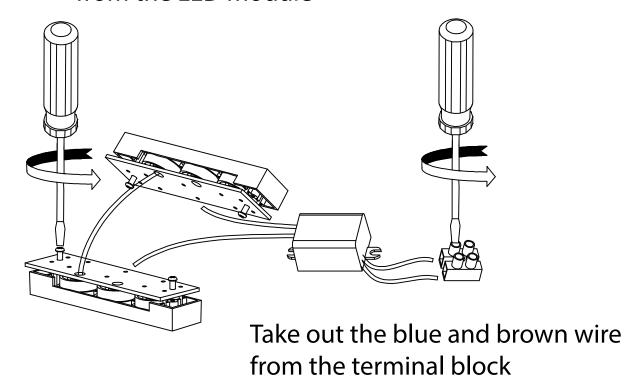

### TOOI Screwdriver

Loosen the screws on the LED board

Take out the red and black wire
from the LED module