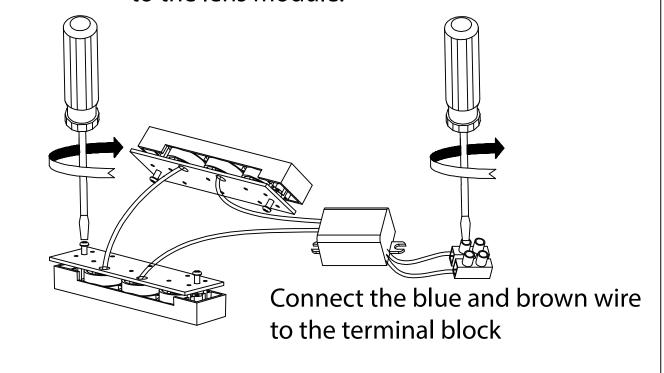

#### TOOL

Screwdriver

Re-solder the red and black wire of the new driver on the LED module.

Fix the LED board with screws to the lens module.