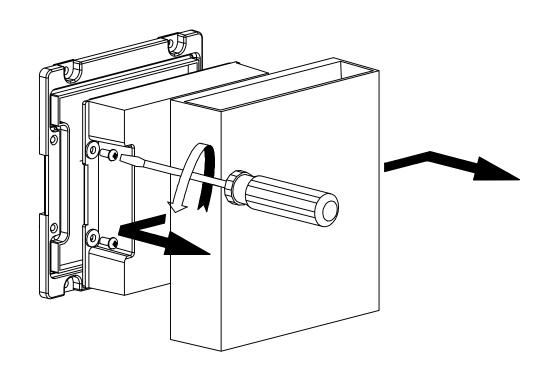

$\left(1\right)$ 

Loosen the screws on the PC cover and open it

Open the lamp cover

Loosen the screws on the driver.
Take out the LED module from the PC cover module.