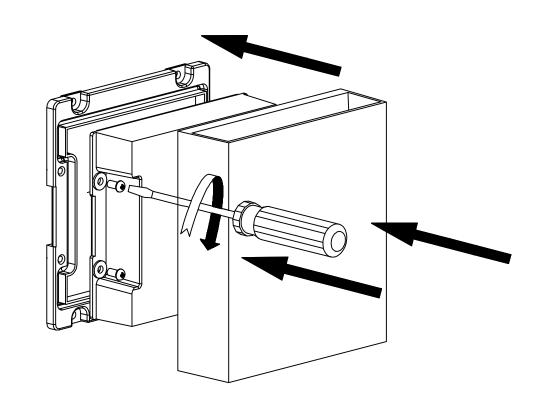

# TOOL Screwdriver Electric soldering iron

Fix the PC cover with screws and attach the lamp cover

TOOL

Screwdriver