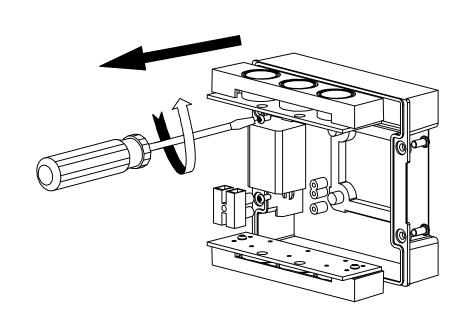

$\left(1\right)$ 

Loosen the screws on the PC cover and open it

Open the lamp cover

Loosen the screws on the driver.
Take out the LED module from the PC cover module.

### TOOI Screwdriver

Loosen the screws on the LED board

Take out the red and black wire
from the LED module