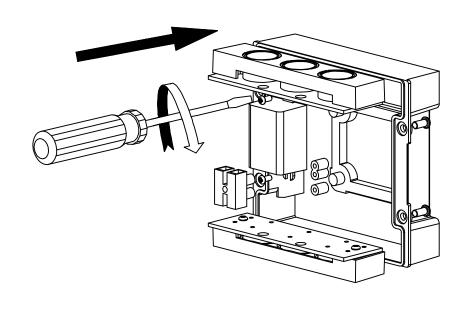

$\left(1\right)$ 

Loosen the screws on the PC cover and open it

Open the lamp cover

Loosen the screws on the driver.
Take out the LED module from the PC cover module.

### TOOI Screwdriver

Loosen the screws on the LED board

Take out the red and black wire
from the LED module